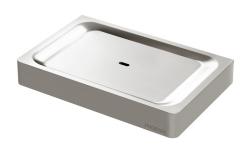

## **SOAP DISH**

PRODUCT CODE: GS895-40 BRUSHED NICKEL FINISH: WELS: N/A

FOR MORE INFORMATION VISIT www.phoenixtapware.com.au

## PACKAGING INCLUDES

- $I \times Soap dish$
- I x Allen key 3mm
- 2 x Phillips pan head screws M4x30 2 x Plastic wall plug 30mm
- I × Installation instructions
- I x Warranty card

PLEASE CLICK HERE TO VIEW FULL WARRANTY