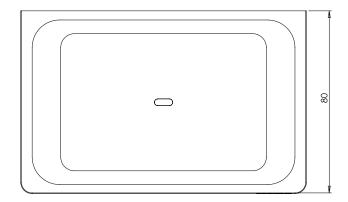

## **SOAP DISH**

PRODUCT CODE: GS895-40 BRUSHED NICKEL FINISH: WELS: N/A

FOR MORE INFORMATION VISIT www.phoenixtapware.com.au